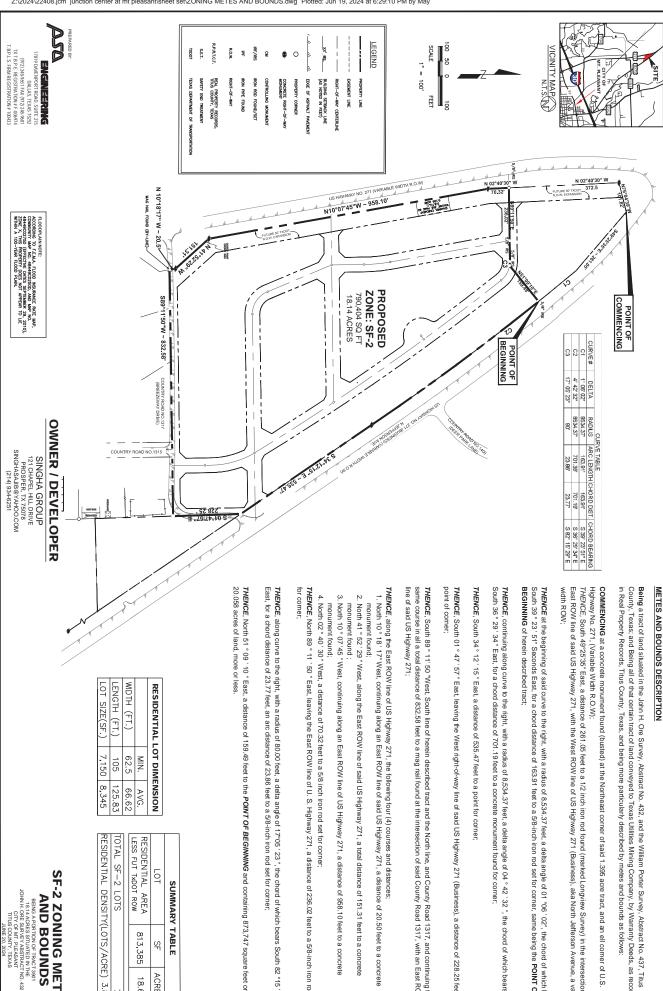

#### Subject:

Hold a public hearing and Consider Ordinance 2024-13, being a request from Pann Sribhen, P.E. of PSA Engineering for the approval of a zoning change from SF-1 (Single-Family Residential District) to SF-2 (Single-Family Residential District) and amending the Future Land Use Plan Map of the Mount Pleasant 2050 Comprehensive Plan, and being situated in the John H. Ore Survey, Abstract No. 432 and the William Porter Survey, Abstract No. 437, and containing 20.059-acre tracts of land conveyed from certain property owners (as identified in the metes and bounds description) to Texas Utilities Mining Company, by Warranty Deeds, as recorded in certain Volume and Page (as identified in the metes and bounds description), of the Real Property Records, Titus County, City of Mount Pleasant, Texas and generally located north of Breezeway Drive [CR 1317] and the junction of N. US Hwy 271 and US Hwy 271 BR. Z-2024-07

#### **Item Summary:**

On April 16, 2024, the City Council approved a zoning change requested by the applicant to allow for the development of 52 single-family residential lots and a general retail component for the subject property. The single-family lots were zoned as SF-1 (Single-Family Residential District), which require a minimum of 10,000 SF for each lot and meets the recommendations of the Future Land Use Plan. The applicant is now requesting to reduce the size of the lots by adding 20 more lots for a total of 72 single-family lots for the development. This will require a zoning change to allow for SF-2 (Single-Family Residential District), which require a minimum of 7,000 SF for each lot; however, the applicant has indicated the average lot size will be 8,345 SF. Additionally, this will require approval of an amendment to the Future Land Use Plan Map should the zoning be approved. It should be noted that the general retail component will remain as was originally approved.

The *subject property* was annexed on July 19, 2022, by Ordinance No. 2022-10 and subsequently zoned as FD (*Future Development District*), which is a temporary classification until permanent zoning is established. On April 16, 2024, the City Council approved by Ordinance No. 2024-10 for a zoning change requested by the applicant from FD (*Future Development District*) to a SF-1 (*Single-Family Residential District*) and a GR (*General Retail District*) for the site. At that time, the applicant provided a concept plan indicating 52 single-family residential lots that meet the minimum 10,000 SF requirement for the SF-1 (*Single-Family Residential District*) land use. The applicant is requested to rezone the 20.059-acre residential portion from SF-1 (*Single-Family Residential District*) to SF-2 (*Single-Family Residential District*) to accommodate an additional 20 residential lots. If approved, this will reduce the lot size for a residential home from a minimum of 10,000 SF to a minimum of 7,000 SF, and totaling 72 residential lots for the development. The concept plan provided by the applicant indicates the average size of the lots for this development will equal approximately 8,345 SF. As a note, the convenience store (*i.e. c-store*) with gasoline sales and the 11,200 SF retail/restaurant facility are to remain as planned within the general retail tract with no change to this portion of the concept plan.

The Future Land Use Plan designates this area as Community Residential which is characterized by single-family detached homes with lot sizes that are typically ¼-acre to 2-acres in size, and retail and commercial land uses that support the neighborhood. With this being said, the applicant's proposed land uses are compatible with the recommendations of the Mount Pleasant 2050 Comprehensive Plan, with the exception of the proposed lot sizes being less than ¼-acre in size. This would require a change to the Future Land Use Plan designation as Compact Residential, which supports the smaller single-family detached home lot size of less than ¼-acre. It should be noted that the Future Land Use Plan does not contain zoning regulations or establish zoning boundaries, rather it is intended to guide policy and zoning decisions and should be flexible in determining compatibility with adjacent land uses and consistency with the overall vision of Mount Pleasant. Should the City Council choose to approve the zoning change request, staff has provided a condition of approval that would make the required changes from a Community Residential designation to a Compact Residential designation by amending the Future Land Use Plan Map. Approval of the zoning change request is discretionary to the City Council pending a recommendation from the Planning and Zoning Commission.

#### **METES & BOUNDS DESCRIPTION**

#### 20.06 ACRES TRACT OF LAND (SF-2)

In City of Mount Pleasant
Titus County, Texas

**Being** a tract of land situated in the John H. Ore Survey, Abstract No. 432, and the William Porter Survey, Abstract No. 437, Titus County, Texas; and Being all of that certain tract of land conveyed to Texas Utilities Mining Company, by Warranty Deeds, as recorded in Real Property Records, Titus County, Texas, and being more particularly described by metes and bounds as follows:

**COMMENCING** at a concrete monument found (busted) at the Northeast corner of said 1.395 acre tract, and an ell corner of U.S. Highway No. 271, (Variable Width R.O.W); *THENCE*, South 49°25'35" East, a distance of 261.05 feet to a 1/2 inch iron rod found (marked Longview Survey) in the intersection of East ROW line of said US Highway 271, with the West ROW line of US Highway 271 (Business), aka North Jefferson Avenue, a variable width ROW;

THENCE at the beginning of said curve to the right, with a radius of 8,534.37 feet, a delta angle of 01 °06 '02", the chord of which bears South 39 °23 '53" Seconds East, for a chord distance of 163.91 feet to a 5/8-inch iron rod set for corner, same being the **POINT OF BEGINNING** of herein described tract;

**THENCE**, continuing along curve to the right, with a radius of 8,534,37 feet, a delta angle of 04 ° 42 ' 32 ", the chord of which bears South 36 ° 29 ' 34 " East, for a chord distance of 701.19 feet to a concrete monument found for corner;

THENCE, South 34 ° 12 ' 15 " East, a distance of 535.47 feet to a point for corner;

**THENCE**, South 01 ° 47 ' 57 " East, leaving the West right-of-way line of said US Highway 271 (Business), a distance of 228.25 feet to a point of corner;

**THENCE**, South 89 ° 11' 50 "West, South line of herein described tract and the North line, and County Road 1317, and continuing the same course in all a total distance of 832.58 feet to a mag nail found at the intersection of said County Road 1317, with an East ROW line of said US Highway 271;

**THENCE**, along the East ROW line of US Highway 271, the following four (4) courses and distances:

1. North 10 ° 18 ' 17" West, continuing along an East ROW line of said US Highway 271, a distance of 20.50 feet to a concrete monument found;

- 2. North 41 ° 52 ' 29 " West, along the East ROW line of said US Highway 271, a total distance of 151.31 feet to a concrete monument found;
- 3. North 10 ° 07 '45 " West, continuing along an East ROW line of US Highway 271, a distance of 958.10 feet to a concrete monument found;
- 4. North 02 ° 40 ' 30 " West, a distance of 70.32 feet to a 5/8 inch iron rod set for corner;

**THENCE**, North 89 ° 11 ′ 50 " East, leaving the East ROW line of U. S. Highway 271, a distance of 236.02 feet to a 5/8-inch iron rod set for corner:

**THENCE**, along curve to the right, with a radius of 80.00 feet, a delta angle of 17°05 ' 23 ", the chord of which bears South 82 °15 ' 29 " East, for a chord distance of 23.77 feet, an arc distance of 23.86 feet to a 5/8-inch iron rod set for corner:

**THENCE**, North 51 ° 09 ' 10 " East, a distance of 159.49 feet to the **POINT OF BEGINNING** and containing 873,747 square feet or 20.058 acres of land, more or less.

| RESIDENTIAL LOT DIMENSION | OT DIM | ENSION |  |
|---------------------------|--------|--------|--|
|                           | MIN.   | AVG.   |  |
| WIDTH (FT.)               | 62.5   | 66.62  |  |
| LENGTH (FT.)              | 105    | 125.83 |  |
| LOT SIZE(SF.)             | 7.150  | 8.345  |  |

| E) 3.85 | (LOTS/ACR | RESIDENTIAL DENSITY(LOTS/ACRE) 3.85 |
|---------|-----------|-------------------------------------|
| 72      |           | TOTAL SF-2 LOTS                     |
|         |           |                                     |
| 18.67   | 813,385   | RESIDENTIAL AREA LESS FUT TXDOT ROW |
| ACRES   | SF        | LOT                                 |
|         | TABLE     | SUMMARY TABLE                       |