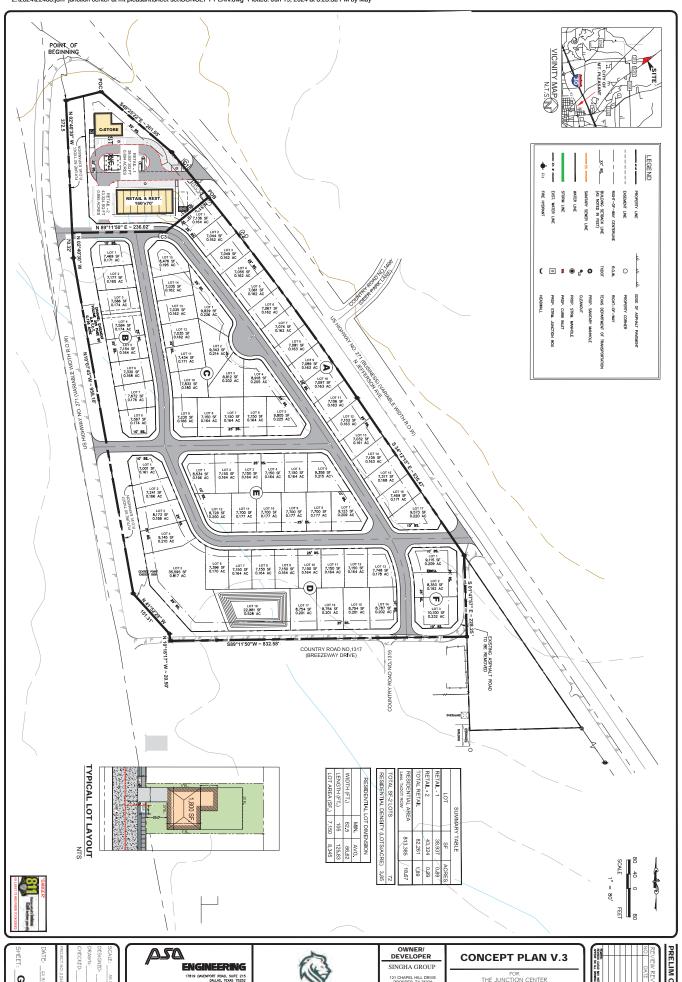

#### **Item Summary:**

On April 16, 2024, the City Council approved a zoning change requested by the applicant to allow for the development of 52 single-family residential lots and a general retail component for the subject property. The single-family lots were zoned as SF-1 (Single-Family Residential District), which require a minimum of 10,000 SF for each lot and meets the recommendations of the Future Land Use Plan. The applicant is now requesting to reduce the size of the lots by adding 20 more lots for a total of 72 single-family lots for the development. This will require a zoning change to allow for SF-2 (Single-Family Residential District), which require a minimum of 7,000 SF for each lot; however, the applicant has indicated the average lot size will be 8,345 SF. Additionally, this will require approval of an amendment to the Future Land Use Plan Map should the zoning be approved. It should be noted that the general retail component will remain as was originally approved.

The *subject property* was annexed on July 19, 2022, by Ordinance No. 2022-10 and subsequently zoned as FD (*Future Development District*), which is a temporary classification until permanent zoning is established. On April 16, 2024, the City Council approved by Ordinance No. 2024-10 for a zoning change requested by the applicant from FD (*Future Development District*) to a SF-1 (*Single-Family Residential District*) and a GR (*General Retail District*) for the site. At that time, the applicant provided a concept plan indicating 52 single-family residential lots that meet the minimum 10,000 SF requirement for the SF-1 (*Single-Family Residential District*) land use. The applicant is requested to rezone the 20.059-acre residential portion from SF-1 (*Single-Family Residential District*) to SF-2 (*Single-Family Residential District*) to accommodate an additional 20 residential lots. If approved, this will reduce the lot size for a residential home from a minimum of 10,000 SF to a minimum of 7,000 SF, and totaling 72 residential lots for the development. The concept plan provided by the applicant indicates the average size of the lots for this development will equal approximately 8,345 SF. As a note, the convenience store (*i.e. c-store*) with gasoline sales and the 11,200 SF retail/restaurant facility are to remain as planned within the general retail tract with no change to this portion of the concept plan.

On July 9, 2024, the Planning and Zoning Commission approved a motion to recommend approval of the zoning change request by a vote of 4-0.

Future Land Use Plan Map [Z-2024-07]

**ENGINEERING** 

SINGHA GROUP

**CONCEPT PLAN** 

| RESIDENTIAL LOT DIMENSION | OT DIM | ENSION |  |
|---------------------------|--------|--------|--|
|                           | MIN.   | AVG.   |  |
| WIDTH (FT.)               | 62.5   | 66.62  |  |
| LENGTH (FT.)              | 105    | 125.83 |  |
| LOT SIZE(SF.)             | 7.150  | 8.345  |  |

| E) 3.85 | (LOTS/ACR | RESIDENTIAL DENSITY(LOTS/ACRE) 3.85 |
|---------|-----------|-------------------------------------|
| 72      |           | TOTAL SF-2 LOTS                     |
|         |           |                                     |
| 18.67   | 813,385   | RESIDENTIAL AREA LESS FUT TXDOT ROW |
| ACRES   | SF        | LOT                                 |
|         | TABLE     | SUMMARY TABLE                       |