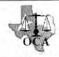

#### Exhibit 'A-1'

#### **METES & BOUNDS DESCRIPTION**

#### 20.06 ACRES TRACT OF LAND (SF-2)

In City of Mount Pleasant
Titus County, Texas

**Being** a tract of land situated in the John H. Ore Survey, Abstract No. 432, and the William Porter Survey, Abstract No. 437, Titus County, Texas; and Being all of that certain tract of land conveyed to Texas Utilities Mining Company, by Warranty Deeds, as recorded in Real Property Records, Titus County, Texas, and being more particularly described by metes and bounds as follows:

**COMMENCING** at a concrete monument found (busted) at the Northeast corner of said 1.395 acre tract, and an ell corner of U.S. Highway No. 271, (Variable Width R.O.W); *THENCE*, South 49°25'35" East, a distance of 261.05 feet to a 1/2 inch iron rod found (marked Longview Survey) in the intersection of East ROW line of said US Highway 271, with the West ROW line of US Highway 271 (Business), aka North Jefferson Avenue, a variable width ROW;

THENCE at the beginning of said curve to the right, with a radius of 8,534.37 feet, a delta angle of 01 °06 '02", the chord of which bears South 39 °23 '53" Seconds East, for a chord distance of 163.91 feet to a 5/8-inch iron rod set for corner, same being the **POINT OF BEGINNING** of herein described tract;

**THENCE**, continuing along curve to the right, with a radius of 8,534,37 feet, a delta angle of 04 ° 42 ' 32 ", the chord of which bears South 36 ° 29 ' 34 " East, for a chord distance of 701.19 feet to a concrete monument found for corner;

THENCE, South 34 ° 12 ' 15 " East, a distance of 535.47 feet to a point for corner;

**THENCE**, South 01 ° 47 ' 57 " East, leaving the West right-of-way line of said US Highway 271 (Business), a distance of 228.25 feet to a point of corner;

**THENCE**, South 89 ° 11' 50 "West, South line of herein described tract and the North line, and County Road 1317, and continuing the same course in all a total distance of 832.58 feet to a mag nail found at the intersection of said County Road 1317, with an East ROW line of said US Highway 271;

**THENCE**, along the East ROW line of US Highway 271, the following four (4) courses and distances:

1. North 10 ° 18 ' 17" West, continuing along an East ROW line of said US Highway 271, a distance of 20.50 feet to a concrete monument found;

- 2. North 41 ° 52 ' 29 " West, along the East ROW line of said US Highway 271, a total distance of 151.31 feet to a concrete monument found;
- 3. North 10 ° 07 '45 " West, continuing along an East ROW line of US Highway 271, a distance of 958.10 feet to a concrete monument found;
- 4. North 02 ° 40 ' 30 " West, a distance of 70.32 feet to a 5/8 inch iron rod set for corner;

**THENCE**, North 89 ° 11 ′ 50 " East, leaving the East ROW line of U. S. Highway 271, a distance of 236.02 feet to a 5/8-inch iron rod set for corner:

**THENCE**, along curve to the right, with a radius of 80.00 feet, a delta angle of 17°05 ' 23 ", the chord of which bears South 82 °15 ' 29 " East, for a chord distance of 23.77 feet, an arc distance of 23.86 feet to a 5/8-inch iron rod set for corner:

**THENCE**, North 51 ° 09 ' 10 " East, a distance of 159.49 feet to the **POINT OF BEGINNING** and containing 873,747 square feet or 20.058 acres of land, more or less.

| RESIDENTIAL LOT DIMENSION | OT DIM | ENSION |  |
|---------------------------|--------|--------|--|
|                           | MIN.   | AVG.   |  |
| WIDTH (FT.)               | 62.5   | 66.62  |  |
| LENGTH (FT.)              | 105    | 125.83 |  |
| LOT SIZE(SF.)             | 7.150  | 8.345  |  |

| E) 3.85 | (LOTS/ACR | RESIDENTIAL DENSITY(LOTS/ACRE) 3.85 |
|---------|-----------|-------------------------------------|
| 72      |           | TOTAL SF-2 LOTS                     |
|         |           |                                     |
| 18.67   | 813,385   | RESIDENTIAL AREA LESS FUT TXDOT ROW |
| ACRES   | SF        | LOT                                 |
|         | TABLE     | SUMMARY TABLE                       |

## **SF-2 ZONING METES AND BOUNDS**