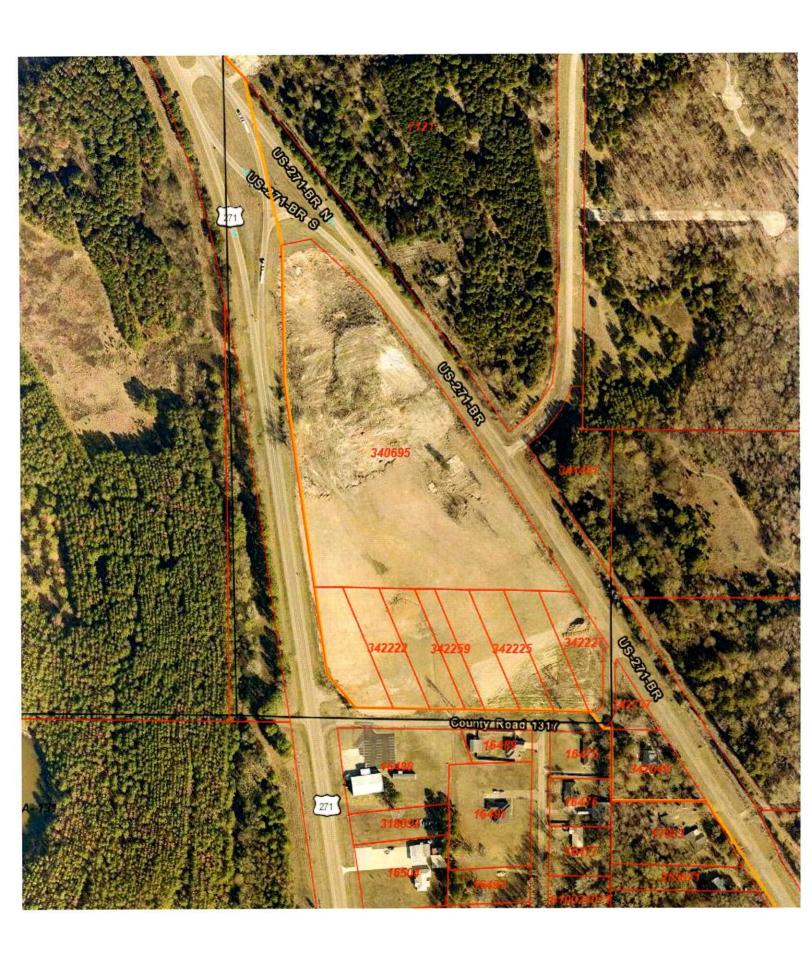

#### Subject:

Hold a public hearing and Consider Ordinance 2024-13, being a request from Pann Sribhen, P.E. of PSA Engineering for the approval of a zoning change from SF-1 (Single-Family Residential District) to SF-2 (Single-Family Residential District) and amending the Future Land Use Plan Map of the Mount Pleasant 2050 Comprehensive Plan, and being situated in the John H. Ore Survey, Abstract No. 432 and the William Porter Survey, Abstract No. 437, and containing 20.059-acre tracts of land conveyed from certain property owners (as identified in the metes and bounds description) to Texas Utilities Mining Company, by Warranty Deeds, as recorded in certain Volume and Page (as identified in the metes and bounds description), of the Real Property Records, Titus County, City of Mount Pleasant, Texas and generally located north of Breezeway Drive [CR 1317] and the junction of N. US Hwy 271 and US Hwy 271 BR. Z-2024-07

#### **Item Summary:**

On April 16, 2024, the City Council approved a zoning change requested by the applicant to allow for the development of 52 single-family residential lots and a general retail component for the subject property. The single-family lots were zoned as SF-1 (Single-Family Residential District), which require a minimum of 10,000 SF for each lot and meets the recommendations of the Future Land Use Plan. The applicant is now requesting to reduce the size of the lots by adding 20 more lots for a total of 72 single-family lots for the development. This will require a zoning change to allow for SF-2 (Single-Family Residential District), which require a minimum of 7,000 SF for each lot; however, the applicant has indicated the average lot size will be 8,345 SF. Additionally, this will require approval of an amendment to the Future Land Use Plan Map should the zoning be approved. It should be noted that the general retail component will remain as was originally approved.

(Single-Family Residential District)

An application has been submitted by Pann Sribhen, P.E. of PSA Engineering for a zoning change from SF-1 (Single-Family Residential District) to SF-2 (Single-Family Residential District) for the 20.059-acre tracts of land that is situated in the John H. Ore Survey, Abstract No. 432 and the William Porter Survey, Abstract No. 437, conveyed from certain property owners (as identified in the metes and bounds description) to Texas Utilities Mining Company, by Warranty Deeds, as recorded in certain Volume and Page (as identified in the metes and bounds description), of the Real Property Records, Titus County, Texas, City of Mount Pleasant, Texas. The subject property is generally located north of Breezeway Drive [CR 1317] and the junction of N. US Hwy 271 and US Hwy 271 BR.

The *subject property* was annexed on July 19, 2022, by Ordinance No. 2022-10 and subsequently zoned as FD (*Future Development District*), which is a temporary classification until permanent zoning is established. On April 16, 2024, the City Council approved by Ordinance No. 2024-10 for a zoning change requested by the applicant from FD (*Future Development District*) to a SF-1 (*Single-Family Residential District*) and a GR (*General Retail District*) for the site. At that time, the applicant provided a concept plan indicating 52 single-family residential lots that meet the minimum 10,000 SF requirement for the SF-1 (*Single-Family Residential District*) land use. The applicant is requested to rezone the 20.059-acre residential portion from SF-1 (*Single-Family Residential District*) to SF-2 (*Single-Family Residential District*) to accommodate an additional 20 residential lots. If approved, this will reduce the lot size for a residential home from a minimum of 10,000 SF to a minimum of 7,000 SF, and totaling 72 residential lots for the development. The concept plan provided by the applicant indicates the average size of the lots for this development will equal approximately 8,345 SF. As a note, the convenience store (*i.e. c-store*) with gasoline sales and the 11,200 SF retail/restaurant facility are to remain as planned within the general retail tract with no change to this portion of the concept plan.

The Future Land Use Plan designates this area as Community Residential which is characterized by single-family detached homes with lot sizes that are typically ¼-acre to 2-acres in size, and retail and commercial land uses that support the neighborhood. With this being said, the applicant's proposed land uses are compatible with the recommendations of the Mount Pleasant 2050 Comprehensive Plan, with the exception of the proposed lot sizes being less than ¼-acre in size. This would require a change to the Future Land Use Plan designation as Compact Residential, which supports the smaller single-family detached home lot size of less than ¼-acre. It should be noted that the Future Land Use Plan does not contain zoning regulations or establish zoning boundaries, rather it is intended to guide policy and zoning decisions and should be flexible in determining compatibility with adjacent land uses and consistency with the overall vision of Mount Pleasant. Should the City Council choose to approve the zoning change request, staff has provided a condition of approval that would make the required changes from a Community Residential designation to a Compact Residential designation by amending the Future Land Use Plan Map. Approval of the zoning change request is discretionary to the City Council pending a recommendation from the Planning and Zoning Commission.

On June 19, 2024, staff mailed 5 public notices to all property owners within 200 feet of the *subject property* that are located within the corporate limits of the city. Additionally, the notice was published in the Mount Pleasant Tribune and posted on the City's website as required by state statute. On June 26, 2024, staff mailed to the same property owners, published, and posted a corrected public notice for the purpose of including a proposed amendment to the Future Land Use Plan Map and Mount Pleasant 2050 Comprehensive Plan. As of the date of this report, staff have not received any notices regarding the applicant's request. The approval of this zoning change request requires approval of a simple majority vote of the City Council pending a recommendation from the Planning and Zoning Commission. Staff will be available at the meeting to answer questions.