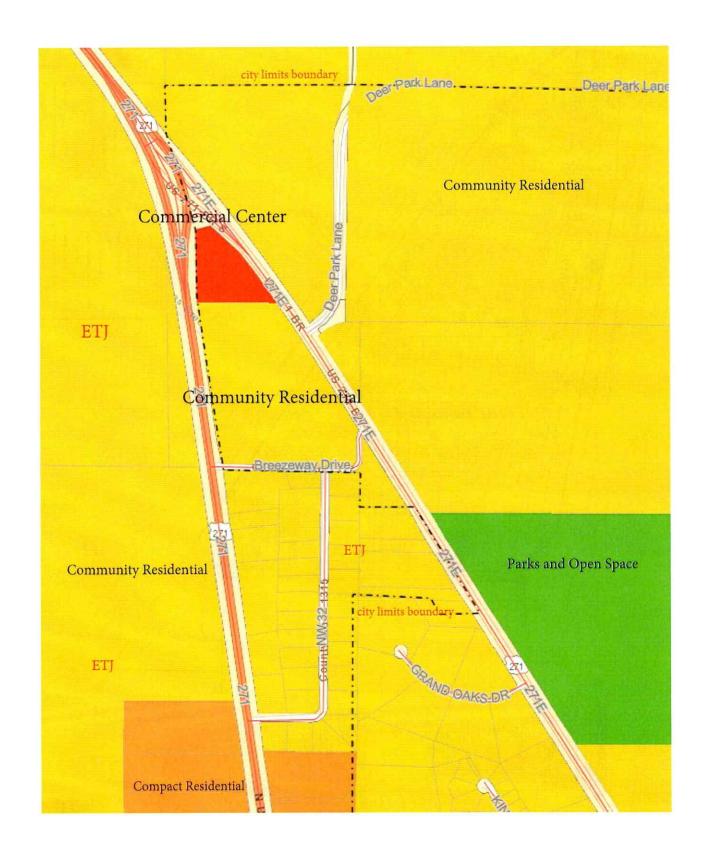

The Future Land Use Plan designates this area as Community Residential which is characterized by single-family detached homes with lot sizes that are typically ¼-acre to 2-acres in size, and retail and commercial land uses that support the neighborhood. With this being said, the applicant's proposed land uses are compatible with the recommendations of the Mount Pleasant 2050 Comprehensive Plan, with the exception of the proposed lot sizes being less than ¼-acre in size. This would require a change to the Future Land Use Plan designation as Compact Residential, which supports the smaller single-family detached home lot size of less than ¼-acre. It should be noted that the Future Land Use Plan does not contain zoning regulations or establish zoning boundaries, rather it is intended to guide policy and zoning decisions and should be flexible in determining compatibility with adjacent land uses and consistency with the overall vision of Mount Pleasant. Should the City Council choose to approve the zoning change request, staff has provided a condition of approval that would make the required changes from a Community Residential designation to a Compact Residential designation by amending the Future Land Use Plan Map. Approval of the zoning change request is discretionary to the City Council pending a recommendation from the Planning and Zoning Commission.

#### Condition of Approval

(1) By approving this zoning change request, the City Council will effectively be approving changes to the Future Land Use Plan Map of the Mount Pleasant 2050 Comprehensive Plan. Specifically, this will change the designation of the subject property from Community Residential designation to a Compact Residential designation.

**SECTION 6.** That the official zoning map of the City be corrected to reflect the changes in zoning described herein.

**SECTION 7.** That the Future Land Use Plan Map of the Mount Pleasant 2050 Comprehensive Plan be corrected to reflect the changes as described herein from <u>Community Residential</u> designation to <u>Compact</u> Residential designation.